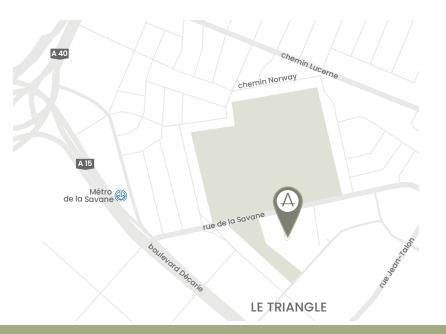

- Close to restaurants, grocery stores and pharmacies
- Walking distance from the future Royalmount shopping center and the Aquarium de Montréal
- Multiple parks and green spaces
- Elementary, high schools and CEGEPs
- Quick acces to downtown
- Metro stations De la Savane and Du Collège
- Access to highways 40 and 15